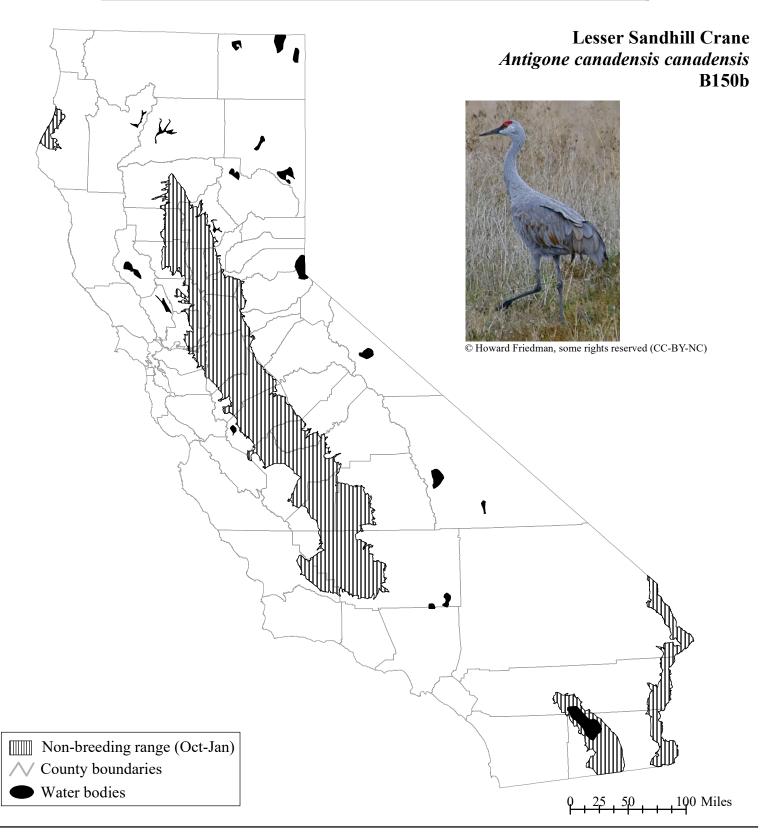

## California Wildlife Habitat Relationships System

California Department of Fish and Wildlife California Interagency Wildlife Task Group

Range maps are based on available occurrence data and professional knowledge. Unless otherwise noted, the current range is displayed and does not represent the potential range. The revision history since the original publication is at <u>https://nrm.dfg.ca.gov/FileHandler.ashx?DocumentID=115517</u>. This map was last updated in 2025. The original photograph can be found at <u>https://www.inaturalist.org/observations/5750065</u>.